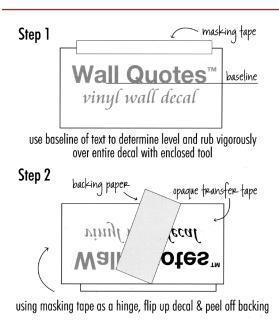

#### sku# offc0025

| 12 x 24 | \$28.95 |
|---------|---------|
| 18 x 36 | \$42.95 |
| 24 x 48 | \$57.95 |

\* 2 Colors

Concerned about installation? No worries! We've got a whole library of **Application Video Tutorials** to walk you through the application process step-by-step and each order comes with full instructions and an application tool to help.