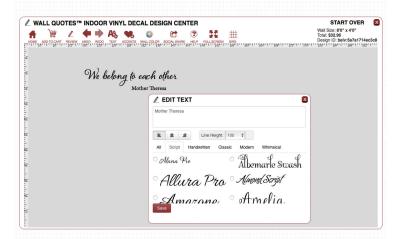

#### Wall Quotes™ Design Center

Our online Design Center is the perfect tool for making your favorite phrase, family motto, inspiring quote, or unique statement into a beautiful decal to adorn your space. With access to hundreds of attractive and expressive font styles, dozens of embellishments, and endless opportunities to create and tinker and design something you love, our industry-leading Design Center will help you bring your ideas to life!

To begin, you'll 'set a canvas' in the Design Center with the dimensions of your wall space and even adjust the color so you get an idea of how the overall design will look against your wall color. There is no background on the decal at all — only the letters themselves adhere to the wall, but this feature gives you a good idea of how everything will come together in your own space.

From there, you can add text, experiment with font styles and sizes, add embellishments, adjust the layout and more! The Design Center automatically adjusts the overall size estimate and price as you work so you get a real-time view of the overall proportions and cost. And if you need any extra help or just a second opinion, you can always submit your design for review right from the Design Center interface and our talented designers will be delighted to help!