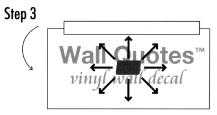

#### sku# offc0025

| 12 x 24 | \$28.95 |
|---------|---------|
| 18 x 36 | \$42.95 |
| 24 x 48 | \$57.95 |

\* 2 Colors

Concerned about installation? No worries! We've got a whole library of **Application Video Tutorials** to walk you through the application process step-by-step and each order comes with full instructions and an application tool to help.